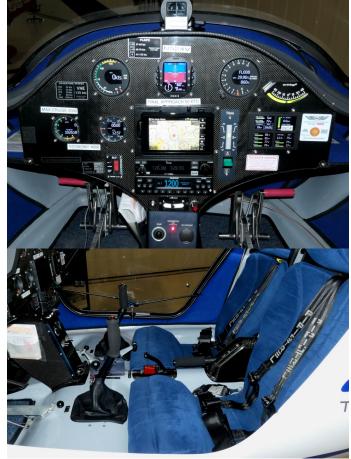

## **Avionics**

Garmin Aera 660 GPS

iCOM IC-A210E Com

**Emsis PFD** 

Stratus Apparea ESG Transponder

LX digital instruments

## Equipment

Galaxy ballistic parachute

Dual PTT

LED nav lights

Battery disconnect

LED landing lights

12 volt charging port

Electric trim

Adjustable rudder pedals

108 Knots on just 4 GPH! 300+ Mile Range and a Useful Load of 580# make this one of the best performing Light Sport Aircraft! The Alpha has a nice comfortable and quiet cabin, and room for luggage behind the seats. Priced to sell! Only \$74,500!!!